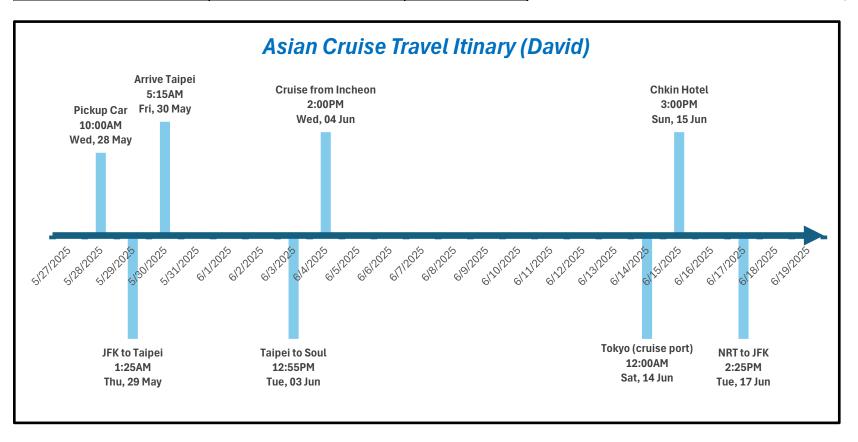

| Task                | Time    | Date      |
|---------------------|---------|-----------|
| Pickup Car          | 10:00AM | 5/28/2025 |
| JFK to Taipei       | 1:25AM  | 5/29/2025 |
| Arrive Taipei       | 5:15AM  | 5/30/2025 |
| Taipei to Soul      | 12:55PM | 6/3/2025  |
| Cruise from Incheon | 2:00PM  | 6/4/2025  |
| Tokyo (cruise port) | 12:00AM | 6/14/2025 |
| Chkin Hotel         | 3:00PM  | 6/15/2025 |
| NRT to JFK          | 2:25PM  | 6/17/2025 |