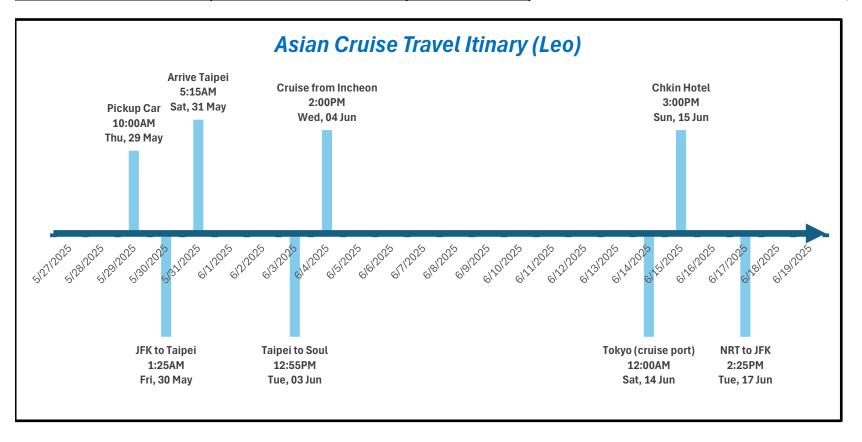

| Task                | Time    | Date      |
|---------------------|---------|-----------|
| Pickup Car          | 10:00AM | 5/29/2025 |
| JFK to Taipei       | 1:25AM  | 5/30/2025 |
| Arrive Taipei       | 5:15AM  | 5/31/2025 |
| Taipei to Soul      | 12:55PM | 6/3/2025  |
| Cruise from Incheon | 2:00PM  | 6/4/2025  |
| Tokyo (cruise port) | 12:00AM | 6/14/2025 |
| Chkin Hotel         | 3:00PM  | 6/15/2025 |
| NRT to JFK          | 2:25PM  | 6/17/2025 |