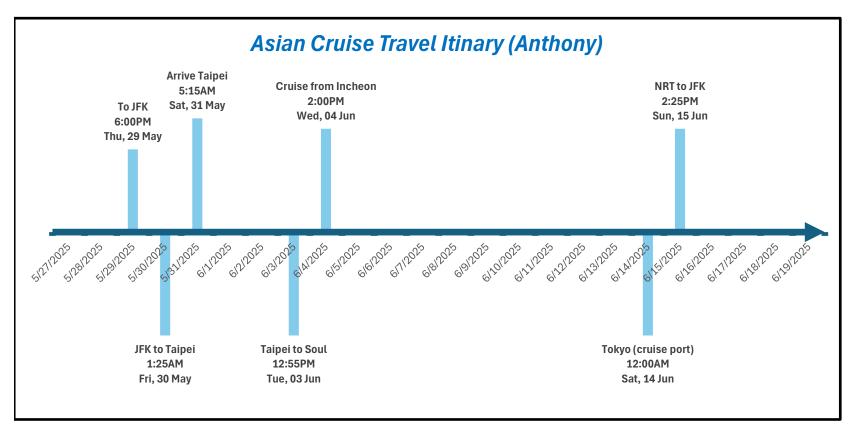

| Task                | Time    | Date      |
|---------------------|---------|-----------|
| To JFK              | 6:00PM  | 5/29/2025 |
| JFK to Taipei       | 1:25AM  | 5/30/2025 |
| Arrive Taipei       | 5:15AM  | 5/31/2025 |
| Taipei to Soul      | 12:55PM | 6/3/2025  |
| Cruise from Incheon | 2:00PM  | 6/4/2025  |
| Tokyo (cruise port) | 12:00AM | 6/14/2025 |
| NRT to JFK          | 2:25PM  | 6/15/2025 |